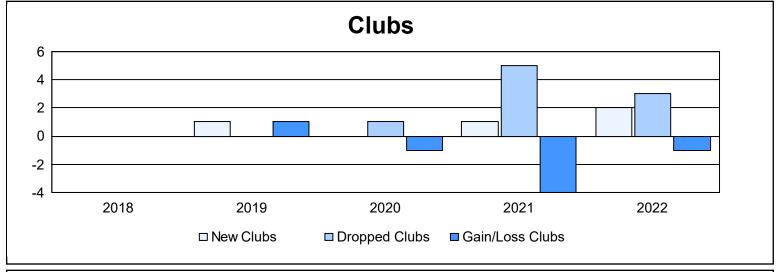

District 34 A

As of June 2022 Cumulative

| Year      | New<br>Clubs | Dropped<br>Clubs | Gain/<br>Loss<br>Clubs | New<br>Members | Charter<br>Members | Reinstate<br>Members | Transfer<br>Members | Total<br>Member<br>Added | Total<br>Members<br>Dropped | Gain/<br>Loss<br>Members |
|-----------|--------------|------------------|------------------------|----------------|--------------------|----------------------|---------------------|--------------------------|-----------------------------|--------------------------|
| 2017-2018 | 0            | 0                | 0                      | 84             | 12                 | 13                   | 3                   | 112                      | 146                         | -34                      |
| 2018-2019 | 1            | 0                | 1                      | 84             | 21                 | 3                    | 5                   | 113                      | 111                         | 2                        |
| 2019-2020 | 0            | 1                | -1                     | 89             | 0                  | 0                    | 4                   | 93                       | 130                         | -37                      |
| 2020-2021 | 1            | 5                | -4                     | 134            | 28                 | 22                   | 4                   | 188                      | 213                         | -25                      |
| 2021-2022 | 2            | 3                | -1                     | 117            | 54                 | 9                    | 6                   | 186                      | 197                         | -11                      |
| Average   | 1            | 2                | -1                     | 102            | 23                 | 9                    | 4                   | 138                      | 159                         | -21                      |